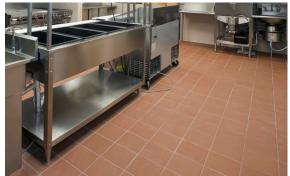

## ONE FLOOR CLEANING SOLUTION FOR THE ENTIRE RESTAURANT

## **DIRECTIONS FOR USE:**

- 1. Dispense floor cleaner into mop bucket with preferable HOT water.
- 2. Using a mop or deck brush, apply solution to floor.
- Use a mop to clean the floor.For tile floors, scrub and clean using a deck brush.
- 4. No rinse required.