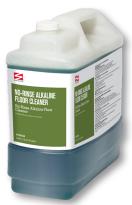

## **No-Rinse Alkaline Floor Cleaner**

A high-performance alkaline floor cleaner that delivers superior cleaning results to both the front and back of house.

- No rinse required
- Optimal grease removal
- Helps prevent streaking on floors
- Fast dry time
- Biodegradeable
- · Refreshing, clean scent
- Safe on grout

## **FLOOR CARE SOLUTIONS**

| PRODUCT                            | PACK SIZE   | SWSH#   | DIST # |
|------------------------------------|-------------|---------|--------|
| No-Rinse Alkaline<br>Floor Cleaner | 1 - 2.5 gal | 6102550 |        |