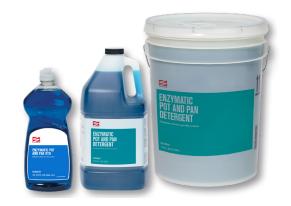

## **Enzymatic Pot and Pan Detergent**

Liquid detergent loosens baked-on soils faster.

- Tough stain breakdown technology
- Use for starch and protein fool soils
- Effective on grease stains and buildup
- Faster, better cleaning results
- Less scrubbing for employees
- Available in concentrated formula and RTU

## **MANUAL WAREWASHING SOLUTIONS**

| PRODUCT                                | PACK SIZE | SWSH#   | DIST # |
|----------------------------------------|-----------|---------|--------|
| Enzymatic Pot and<br>Pan Detergent     | 2 – 1 gal | 6102602 |        |
|                                        | 1 – 5 gal | 6102603 |        |
| Enzymatic Pot and<br>Pan Detergent RTU | 6 – 32 oz | 6102571 |        |