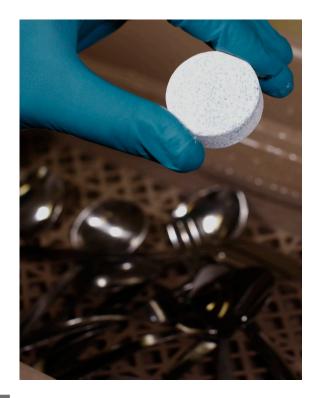

## **DIRECTIONS FOR USE:**

- Place one packet of Enzymatic Flatware Presoak into
  4 gallons of water.
- 2. Place flatware into solution.
- 3. After soaking, wash and rinse with clean water, then sanitize with an EPA-registered hard surface food contact sanitizer.