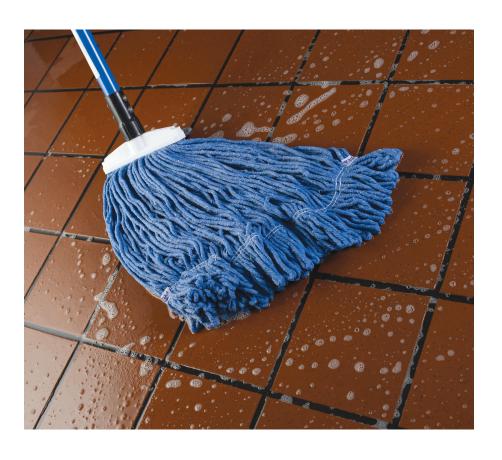

### **Swisher Neutral Floor Cleaner RTU**

is a daily floor cleaner for use on a variety of floor types formulated to remove soap film, grease, oil and other common soils.

This versatile formula can be used with hot, cold, hard or soft water and contains an odor counteractant to neutralize offensive odors.

### **DIRECTIONS:** (SEE LABEL FOR COMPLETE DIRECTIONS)

Light Cleaning:

- 1. Dissolve one packet into 3 to 5 gallons of water.
- 2. Apply with a mop.

Heavy Cleaning:

- 1. Dissolve one packet into 1 to 3 gallons of water.
- 2. Apply with a mop.