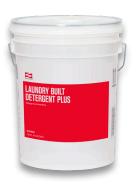

## SWISHER® LAUNDRY BUILT DETERGENT PLUS

- Powerful built detergent that effectively breaks up and removes tough stains
- Streamline your laundry process by reducing the need to rewash, saving time and labor costs
- Linens are fresh, clean and white for a lasting first impression for your guests
- Dye and fragrance-free

#### **Swisher Laundry Built Detergent Plus**

is a hard-working liquid built detergent with alkaline designed to break up and remove tough stains and boost performance especially against cosmetic stains, oily soils and common odors. It works on synthetic fabrics or blends in all water conditions and temps. Dye and fragrance-free.

#### **LAUNDRY SOLUTIONS**

| PRODUCT                                 | PACK SIZE | SWSH#   | DIST # |
|-----------------------------------------|-----------|---------|--------|
| Swisher Laundry Built<br>Detergent Plus | 1-5 gal   | 6101964 |        |