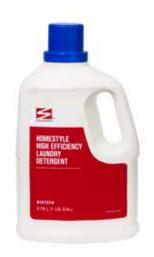

# SWISHER HOMESTYLE HIGH EFFICIENCY LAUNDRY DETERGENT

- Effective on both whites and colors
- Enzyme formula allows for deep cleaning and efficient stain removal
- Fresh floral scent

#### **LAUNDRY SOLUTIONS**

| PRODUCT                                                | PACK SIZE | SWSH#   | DIST# |
|--------------------------------------------------------|-----------|---------|-------|
| Swisher Homestyle<br>High Efficiency Laundry Detergent | 2-1 gal   | 6101314 |       |