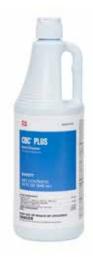

**HOUSEKEEPING CBC Plus** 

## **SWISHER CBC PLUS**

- EPA-registered, mild acid bowl and disinfecting cleaner
- Combines detergent and wetting agents coupled with a phosphoric acid base for vertical surfaces
- Eliminates rust, lime, organic deposits and offensive odors from toilet bowls, urinals, wash basins, bathtubs, shower stalls and drinking fountains
- Contains corrosion inhibitors

### **Swisher CBC Plus**

is an effective one-step bowl and urinal cleaner and disinfectant to help remove rust, lime and odors.

### **BATHROOM AND BOWL SOLUTIONS**

| PRODUCT          | PACK SIZE | SWSH#   | DIST# |
|------------------|-----------|---------|-------|
| Swisher CBC Plus | 12-32 oz  | 6101277 |       |

For expert solutions and exceptional results, Swisher is your go-to partner. From foodservice and lodging to long term care, we help create the cleanest and healthiest environments.