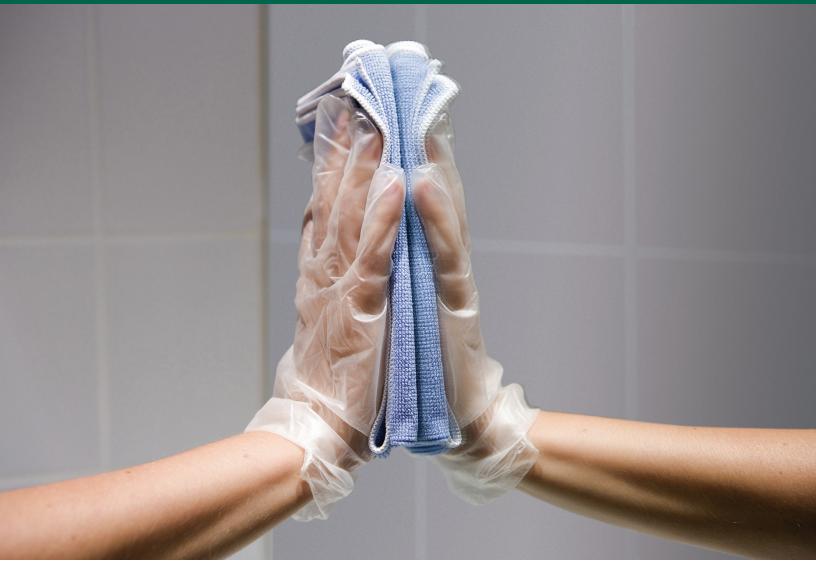

### **DIRECTIONS:**

- 1. Spray Swisher Glass Cleaner Readyto-Use onto lint-free cloth or towel.
- 2. Clean glass in a circular motion.
- 3. Wipe left to right, top to bottom.
- 4. Buff dry with a clean cloth, if needed.