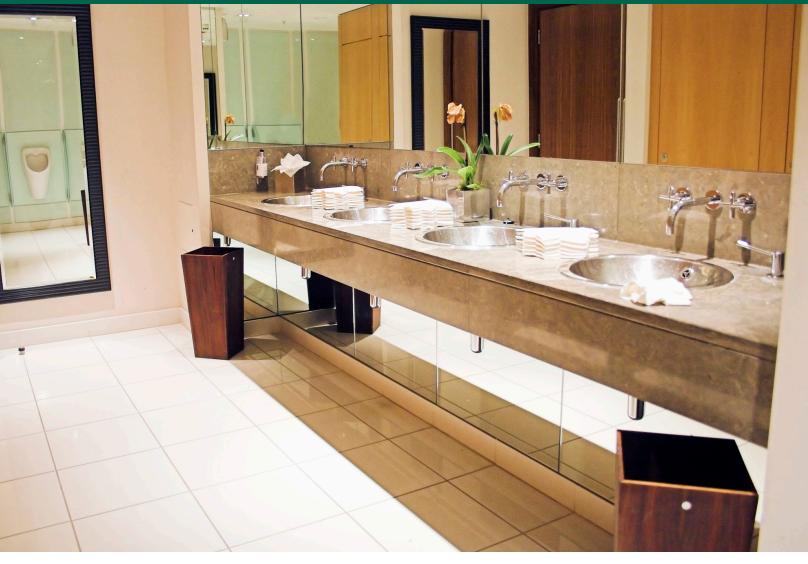

## Maintaining a Sparkling, Clean Environment Helps Create your Customer's Good Impression

Show your customers you care with an aerosol foam cleaner for glass, windows, mirrors, glazed porcelain, metal fixtures, vinyl and a variety of other hard surfaces.

#### **Swisher Aerosol Glass Cleaner**

is formulated to keep all areas sparkling clean. Enjoy streak-free cleaning on glass, mirrors, fixtures, equipment, walls and countertops.