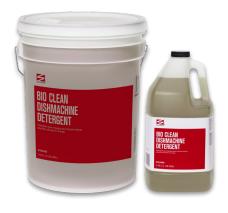

#### **DISHMACHINE SOLUTIONS**

| PRODUCT                                    | PACK SIZE | SWSH#   | DIST # |
|--------------------------------------------|-----------|---------|--------|
| Swisher Bio Clean<br>Dishmachine Detergent | 4 - 1 gal | 6101405 |        |
|                                            | 1 - 5 gal | 6101404 |        |